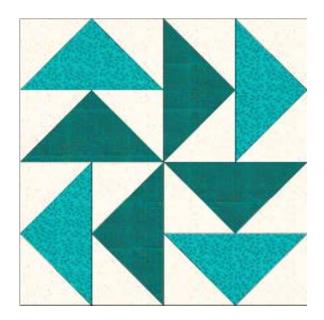

Finished Block Size: 12 inches (12.5 inches Unfinished)

This month's block is the Dutchman's Puzzle Block.

The kit includes all the fabric needed for the block. The white-on-white fabric is the background fabric. The two print fabrics are the flying geese. Please choose one print for the four geese that form the center pinwheel (see layout above) and the other print for the four remaining flying geese blocks.